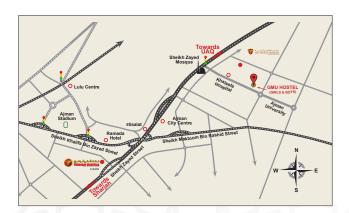

## **Hostel Address:**

Al Humaid Buildings, Al Jurf-2 Between Ajman University & Khalifa Hospital

The Hostels are located in Al Jurf area (behind the campus - approximately few minutes by bus and 5 minutes walk from the campus) and house undergraduate and graduate male and female students, supervised by a hostel warden.

#### **NEARBY FACILITIES**

City Centre Ajman (including a hypermarket, cinemas and amusement arcades, money exchanges, banking services, restaurants, cafes and food courts) is within a short distance from the GMU Hostel.