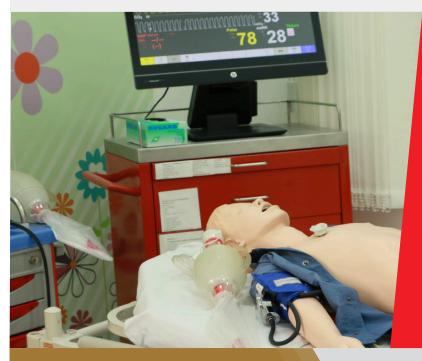

## PEDIATRIC ADVANCED LIFE SUPPORT COURSE (PALS)

From 08:00 AM to 04:00 PM (2 Days)

Venue: Center for Advanced Simulation in Healthcare (CASH) Gulf Medical University Campus Al Jurf, Ajman